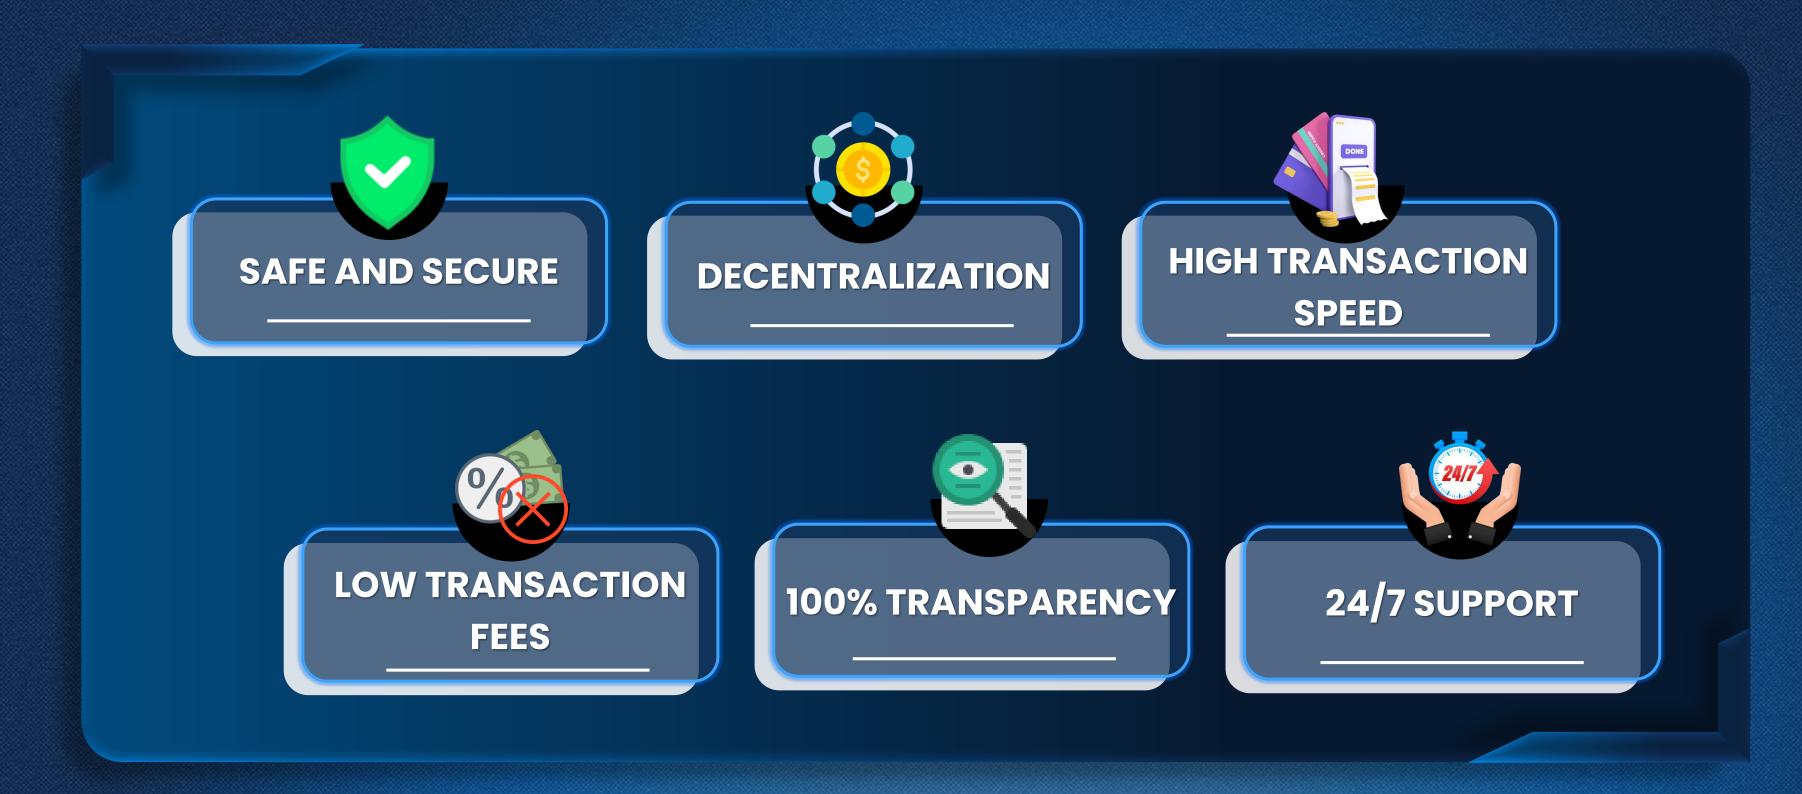

# OUR FEATURES

#### BENEFITS OF BECOMING CAPIR ASSOCIATE

- > Earn Daily Passive Income
- ➤ Booster Income
- > Faster Income
- > PROFIT SHARING Income
- ➤ Direct Referral Income
- > Earn Daily Team Referral Reward
- ➤ Earn Daily Rank Reward
- **>** Pool Commission